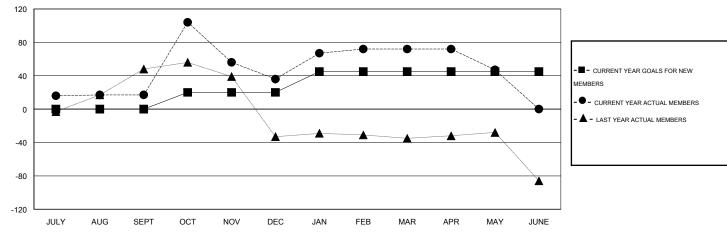

#### GOALS AND ACTUAL MEMBERS CUMULATIVE

| DROPPED CLUBS: 4 |     | 27 CLUBS OF 40 ADDED 1 OR MORE | GENDER DISTRIBUTION   |                              |        |
|------------------|-----|--------------------------------|-----------------------|------------------------------|--------|
|                  |     | NEW MEMBERS                    | MALE                  | 628 (52.07%)<br>578 (47.93%) |        |
| DROPPED MEMBERS  |     |                                | FEMALE                | 370 (47.93%)                 |        |
| DECEASED         | 4   | CLICK HERE FOR HEALTH          |                       |                              | 11     |
| l                |     | ASSESSMENT DATA                | FAMILY UNIT MEMBERS   |                              |        |
| OTHER            | 125 |                                | HEAD OF HOUSEHOLD     |                              | 5<br>6 |
| TOTAL            | 129 |                                | NON-HEAD OF HOUSEHOLD |                              |        |